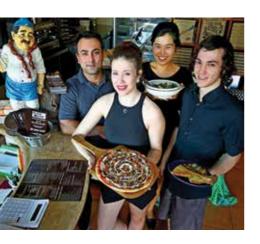

### **BLACK OLIVE**

Sean Yildrin, originally hailing from Turkey, moved to Redcliffe just over a year ago. Having lived the fast life in Sydney for many years, Sean was managing a busy hotel and was in search of a quieter life to spend more time with his family.

Working in Sydney's Leichhardt Street, Sean worked with many Italian chefs and was trained in authentic Italian and Mediterranean cooking. He ran his own café in Sydney specializing in Mediterranean food. So it seemed like the perfect next step to open a pizzeria.

Black Olive opened its doors in Margate 10 months ago. The menu includes many traditional pizzas as well as a touch of Redcliffe with the Oxley special showcasing local seafood. All the meat for all pizzas is chargrilled in-house packing a huge flavour punch. Having worked all around the world with many different people, Sean says he loves working in Redcliffe because everyone is so welcoming and friendly.