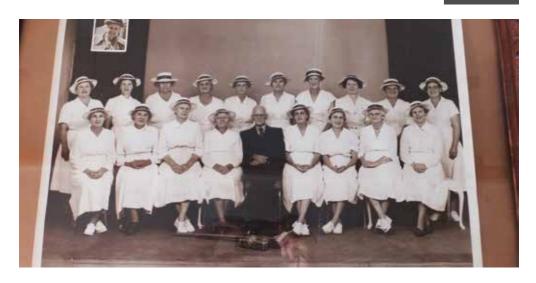

## **EILDON CROQUET CLUB**

Roma Hines

n July 1953, a meeting was held to promote Croquet at Redcliffe. The meeting was chaired by Mr. Thomas Meares. His wife, Mrs. Matilda Meares, was one of seventeen members. From that meeting of seventeen players, Eildon Croquet Club became what is now the largest in the State with 68 members and celebrated its 60th birthday with a private function on 13th June.

The structure of our 60th Birthday in June was to give our members a party to say 'thank you' to our many sponsors, and to contact earlier members who had done so much hard work to promote Eildon to our present state of success.

Imagine how delighted we were when two weeks after our birthday planning committee had met, a gentleman walked into our clubhouse and said "Hello, I'm Murray, the grandson of Mr and Mrs Meares who started this club."

So, here was one of the most important contacts that we could hope for. Needless to say – Murray and his sister Deirdre cut the 60th birthday cake.

And still we continue to grow, with two more players waiting to start their coaching lessons.