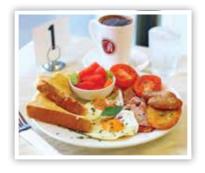

#### Pics of people and life

These pics and more on my blog at www.paul-neil-photography.com and follow us on facebook

Brekky at Nerosso. Ben Dwyer (front) and mates (from left), Jesse Wilson, Josh Lister and Brandon O'Regan meet up for full breakfasts at Nerosso Café, Redcliffe.