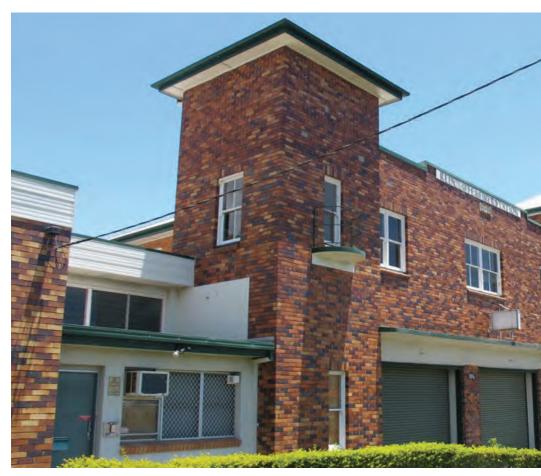

# HERITAGE-LISTED BUILDING WELCOMES NEW TENANTS

Jackie Smith

Redcliffe will see a culmination of its history when the Redcliffe Arts Society moves into its new premises on Oxley Avenue in November.

Home to the Redcliffe Fire Brigade from 1949 to 2008, the Old Fire Station at 395 Oxley Avenue is considered to be significant in the establishment of Redcliffe as a residential town. Following the opening of the Hornibrook Bridge in 1935, Redcliffe was no longer cut off from the Greater Brisbane Area and tourists flocked to its shores. At the commencement of the Second World War, Redcliffe enjoyed a

Built upon 1.22 acres of land from brick, rather than the usual timber on which most fire stations of the time relied, the fire station was the first of its kind for Redcliffe, and signified the rapid progression the town was making towards becoming a fully functioning city.