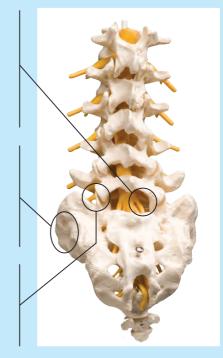

### Lower Back Pain: **Common Causes & Correction**

1. Disc bulging - severe low back pain can radiate into back of leg. Muscle spasm may bend spine to one side. Caused be bending, lifting & twisting movement. Pain when you cough, sneeze or sit.

2. Sacro-iliac sprain - low back pain can radiate into groin or front of leg. Caused by sudden unguarded movement (slip in mud, step into a hole) Pain when bending or sitting.

3. Facet joint sprain - low back pain in the movable joint on either side caused by twisting (as in golf swing) or lifting. Pain when bending or twisting.

All of these conditions respond well to Chiropractic care. Techniques vary from gentle low force to spinal mobilisation depending on your condition. Our highly experienced practitioners will assess your condition thoroughly before treatment.