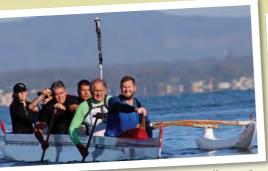

'Fly my kite Granddad!' Kevin Morris and grandson Blake fly their kite on a Woody Point Beach in the last light of the day.

Stroke, Scott Cahill and his crew get into off-season training in their 6 person outrigger canoe at Moreton Bay Boat Club, Scarborough.